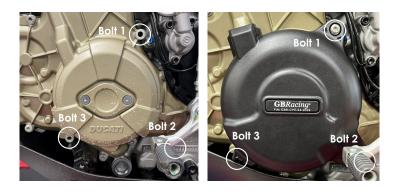

## SECONDARY ALTERNATOR COVER PART NO. EC-698-2024-1-GBR

- 1 Remove 3 existing bolts from the Alternator cover, shown as position Bolt 1, 2 & 3.
- 2 Place the Secondary Alternator Cover over the stock cover.
- 3 Assemble 3 replacement bolts loosely in the correct position as shown.
- 4 Tighten bolts to a Torque of 6Nm as per manufacturer's recommendations. DO NOT OVERTIGHTEN.

Bolt 1

SPB11

M6x35A2-TORX - 6Nm