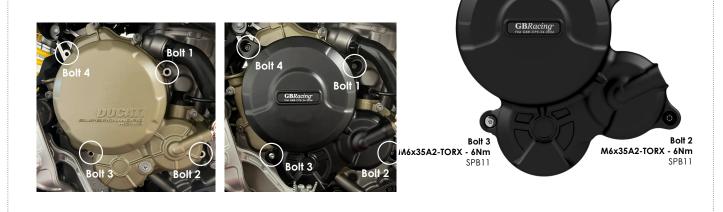

## SECONDARY CLUTCH COVER PART NO. EC-698-2024-2-GBR

- 1 Remove 4 existing bolts from the Clutch cover, shown as position Bolt 1, 2, 3 & 4.
- 2 Place the Secondary Clutch Cover over the stock cover.
- 3 Assemble 4 replacement bolts loosely in the correct position as shown.
- 4 Tighten bolts to a Torque of 6Nm as per manufacturer's recommendations. DO NOT OVERTIGHTEN.

Bolt 4

SPB6

M6x40A2-TORX - 6Nm

Engine Cover Set: EC-698-2024-SET-GBR EC-698-2024-1-GBR, EC-698-2024-2-GBR