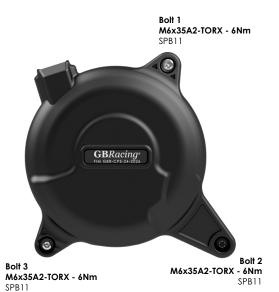

## SECONDARY ALTERNATOR COVER PART NO. EC-698-2024-1-GBR

- 1 Remove 3 existing bolts from the Alternator cover, shown as position Bolt 1, 2 & 3.
- 2 Place the Secondary Alternator Cover over the stock cover.
- 3 Assemble 3 replacement bolts loosely in the correct position as shown.
- 4 Tighten bolts to a Torque of 6Nm as per manufacturer's recommendations. DO NOT OVERTIGHTEN.

Bolt 1

SPB11

M6x35A2-TORX - 6Nm